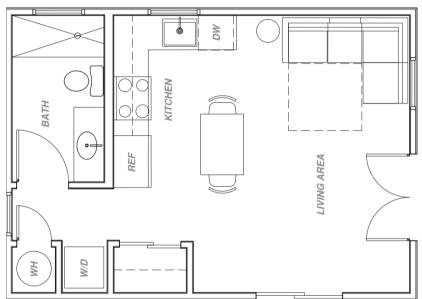

#### >>>> PERMIT-READY ADU PLANS

# CARLSBAD

Several cities in San Diego County have pre-approved ADU (Accessory Dwelling Unit) plans to make building a backyard home easier and more affordable. These "Permit-Ready ADU" programs help homeowners skip a lot of the red tape by offering free or low-cost blueprints that are 85% complete and meet city requirements.

These programs help homeowners save time and money by reducing paperwork and approval wait times. If you're thinking about adding a rental unit or guest house in Carlsbad these plans make it easier to get started.





## ONE BEDROOM









## CARLSBAD

### **TWO BEDROOM**

>>> 800 sqft







**THREE BEDROOM** 

>>> 1000 sqft