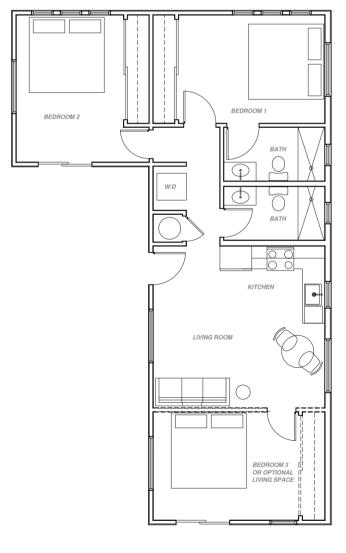

#### >>>> PERMIT-READY ADU PLANS

# CARLSBAD

Several cities in San Diego County have pre-approved ADU (Accessory Dwelling Unit) plans to make building a backyard home easier and more affordable. These "Permit-Ready ADU" programs help homeowners skip a lot of the red tape by offering free or low-cost blueprints that are 85% complete and meet city requirements.

These programs help homeowners save time and money by reducing paperwork and approval wait times. If you're thinking about adding a rental unit or guest house in Carlsbad these plans make it easier to get started.





## ONE BEDROOM









## CARLSBAD

### **TWO BEDROOM**

>>> 800 sqft







**THREE BEDROOM** 

>>> 1000 sqft