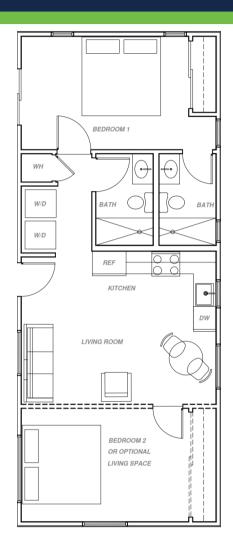

#### >>>> PERMIT-READY ADU PLANS

# CARLSBAD

Several cities in San Diego County have pre-approved ADU (Accessory Dwelling Unit) plans to make building a backyard home easier and more affordable. These "Permit-Ready ADU" programs help homeowners skip a lot of the red tape by offering free or low-cost blueprints that are 85% complete and meet city requirements.

These programs help homeowners save time and money by reducing paperwork and approval wait times. If you're thinking about adding a rental unit or guest house in Carlsbad these plans make it easier to get started.





## ONE BEDROOM









## CARLSBAD

### **TWO BEDROOM**

>>> 800 sqft







**THREE BEDROOM** 

>>> 1000 sqft