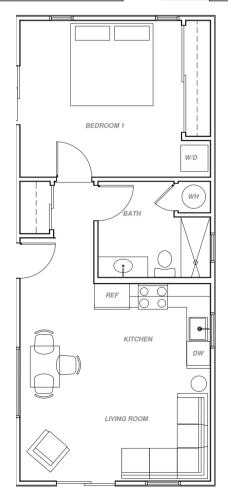

#### >>>> PERMIT-READY ADU PLANS

# CARLSBAD

Several cities in San Diego County have pre-approved ADU (Accessory Dwelling Unit) plans to make building a backyard home easier and more affordable. These "Permit-Ready ADU" programs help homeowners skip a lot of the red tape by offering free or low-cost blueprints that are 85% complete and meet city requirements.

These programs help homeowners save time and money by reducing paperwork and approval wait times. If you're thinking about adding a rental unit or guest house in Carlsbad these plans make it easier to get started.





## ONE BEDROOM









## CARLSBAD

### **TWO BEDROOM**

>>> 800 sqft







**THREE BEDROOM** 

>>> 1000 sqft